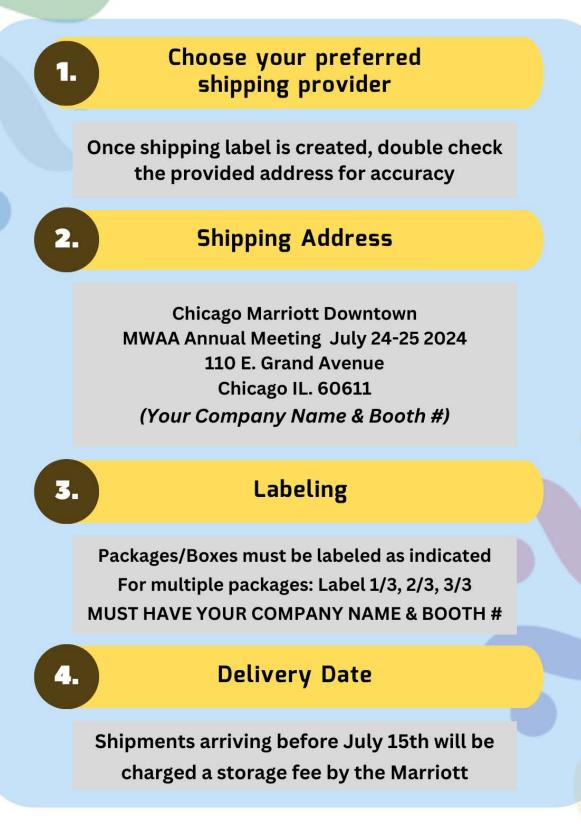

## EXHIBITOR BOOTH SHIPPING INSTRUCTIONS



## Marriott Downtown Magnificent Mile FedEx Package Handling Fees

| Package Weight          | Package Pickup or Delivery<br>by FedEx Office |
|-------------------------|-----------------------------------------------|
| Envelopes up to 1.0 lb. | \$10.00                                       |
| 0.0 - 1.0 lb.           | \$10.00                                       |
| 1.1 - 10.0 lbs.         | \$15.00                                       |
| 10.1 - 20.0 lbs.        | \$25.00                                       |
| 20.1 - 30.0 lbs.        | \$35.00                                       |
| 30.1 - 40.0 lbs.        | \$55.00                                       |
| 40.1 - 50.0 lbs.        | \$55.00                                       |
| 50.1 - 60.0 lbs.        | \$55.00